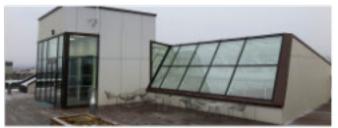

## Private House

Large and exclusive private house in Oxford. We supplied all windows, doors and sliding doors in aluminum. The largest sliding door has a width of 5.8 meters.