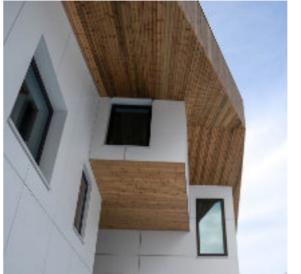

# Østensjøveien 16

Commercial building at Bryn in Oslo. We have supplied and installed the glass facade for the entrance and the skylight that covers the atrium.

| PRODUCTS     | Glass facade and skylight                               |
|--------------|---------------------------------------------------------|
| SYSTEMS USED | Schüco FWS 50.SI, Schüco ADS<br>70.HI, Schüco AWS 70.HI |
| LOCATION     | Oslo, Norway                                            |
| ARCHITECT    | Arkitema Architects AS                                  |
| CONTRACTOR   | Betonmast Romerike AS                                   |
| DATE         | 2019                                                    |