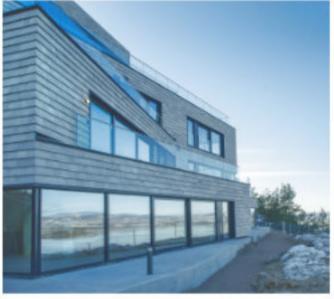

# Husøy Havn

Welcome to Husøy Havn. A project with modern apartments in Tønsberg, where the salty breeze is always close. An impressive living area where you can enjoy wonderful sea views and pleasant outdoor areas.

All apartments are equipped with balconies or terraces, large windows and sliding systems. Our aluminium bi-fold doors with Schüco ASS 70 FD system is an impressive solution for this project.

| PRODUCTS     | Aluminium bi-folding doors |
|--------------|----------------------------|
| SYSTEMS USED | Schüco ASS 70 FD           |
| LOCATION     | Tønsberg, Norway           |
| ARCHITECT    | Spir Arkitekter AS         |
| CONTRACTOR   | Skanska Norge AS           |
| DATE         | 2020                       |