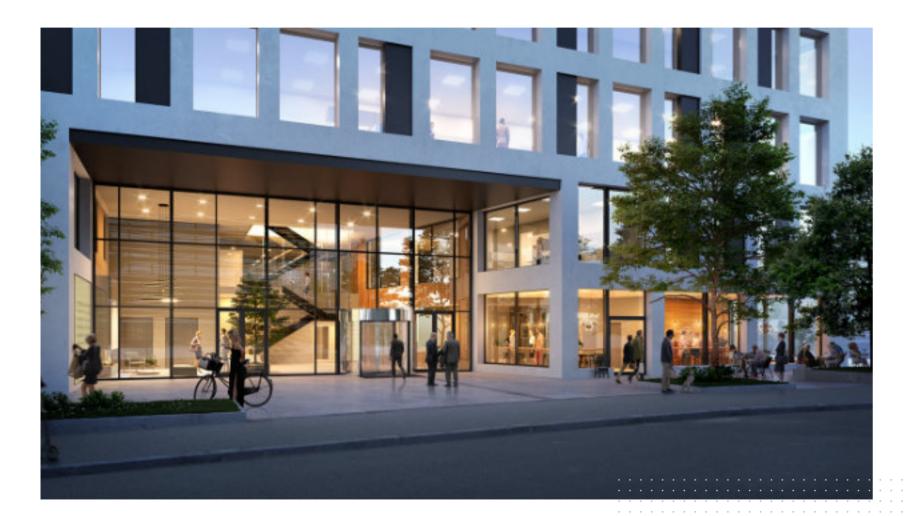

# Østensjøveien 16

Commercial building at Bryn in Oslo. We have supplied and installed the glass facade for the entrance and the skylight that covers the atrium.

| PRODUCTS     | Glass facade and skylight                               |
|--------------|---------------------------------------------------------|
| SYSTEMS USED | Schüco FWS 50.SI, Schüco ADS<br>70.HI, Schüco AWS 70.HI |
| LOCATION     | Oslo, Norway                                            |
| ARCHITECT    | Arkitema Architects AS                                  |
| CONTRACTOR   | Betonmast Romerike AS                                   |
| DATE         | 2019                                                    |