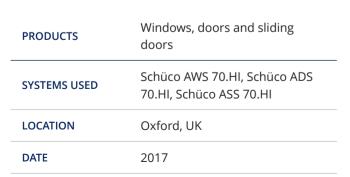

## Private House

Large and exclusive private house in Oxford. We supplied all windows, doors and sliding doors in aluminum. The largest sliding door has a width of 5.8 meters.