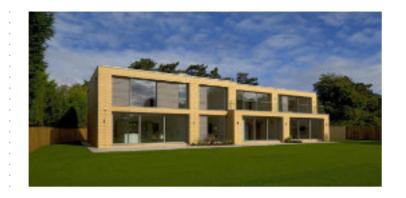

## Private House

Large and exclusive private house in Oxford. We supplied all windows, doors and sliding doors in aluminum. The largest sliding door has a width of 5.8 meters.