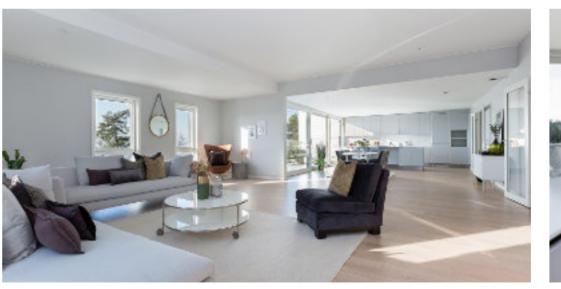

# Husøy Havn

Welcome to Husøy Havn. A project with modern apartments in Tønsberg, where the salty breeze is always close. An impressive living area where you can enjoy wonderful sea views and pleasant outdoor areas.

All apartments are equipped with balconies or terraces, large windows and sliding systems. Our aluminium bi-fold doors with Schüco ASS 70 FD system is an impressive solution for this project.

| PRODUCTS     | Aluminium bi-folding doors |
|--------------|----------------------------|
| SYSTEMS USED | Schüco ASS 70 FD           |
| LOCATION     | Tønsberg, Norway           |
| ARCHITECT    | Spir Arkitekter AS         |
| CONTRACTOR   | Skanska Norge AS           |
| DATE         | 2020                       |