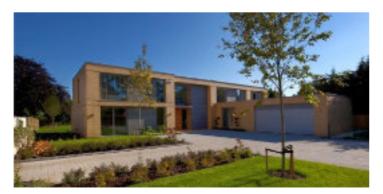

## Private House

Large and exclusive private house in Oxford. We supplied all windows, doors and sliding doors in aluminum. The largest sliding door has a width of 5.8 meters.