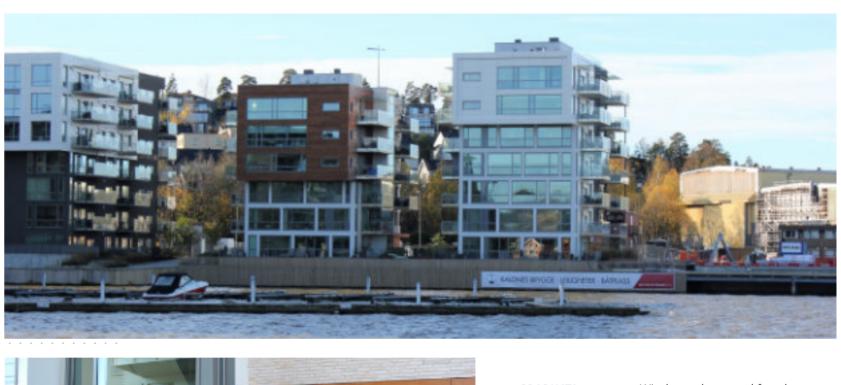

# Kaldnes Brygge

Apartment complex with a fantastic location in the center of Tønsberg, Norway.

| RODUCTS    | Windows, doors and facades                               |
|------------|----------------------------------------------------------|
| STEMS USED | Schüco AWS 90.SI+, Schüco ADS<br>90.SI, Schüco FWS 50.HI |
| OCATION    | Tønsberg, Norway                                         |
| RCHITECT   | Spir Arkitekter AS                                       |
| ONTRACTOR  | WK Entreprenør AS                                        |
| ATE        | 2016                                                     |