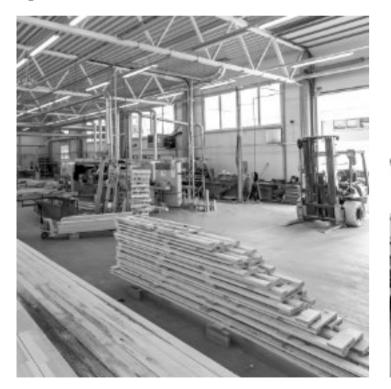

## **OUR STORY**

The first Strømmen product was introduced in Norway already in 1884, and since the World Exposition in 1889, it has been an internationally known quality brand.

In 2005, all our production was moved to Lithuania and we opened two new factories in 2015 and 2020 with a combined floor space of 7600 square meters for aluminium and timber products.

To strengthen our position in the Northern European market and continue to grow, we have established sales offices in Norway, Sweden and the United Kingdom.

With more than 60 employees, many years of experience and advanced technology, we manufacture products that fulfil the most demanding requirements in Europe.