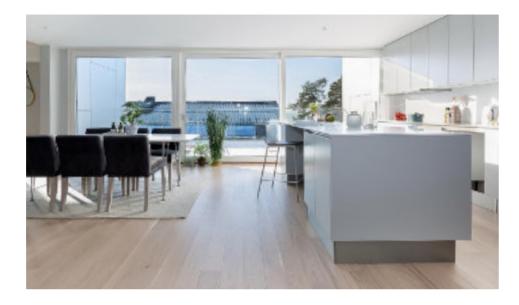

## Private House

Large and exclusive private house in Oxford. We supplied all windows, doors and sliding doors in aluminum. The largest sliding door has a width of 5.8 meters.