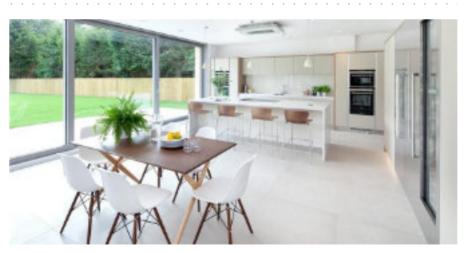

## Private House

Large and exclusive private house in Oxford. We supplied all windows, doors and sliding doors in aluminum. The largest sliding door has a width of 5.8 meters.