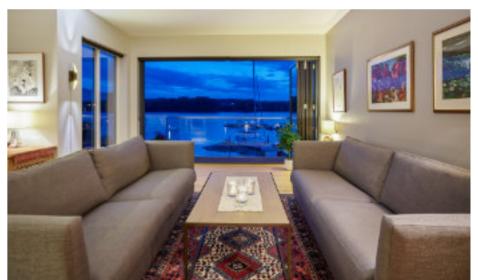

## Private House

Large and exclusive private house in Oxford. We supplied all windows, doors and sliding doors in aluminum. The largest sliding door has a width of 5.8 meters.