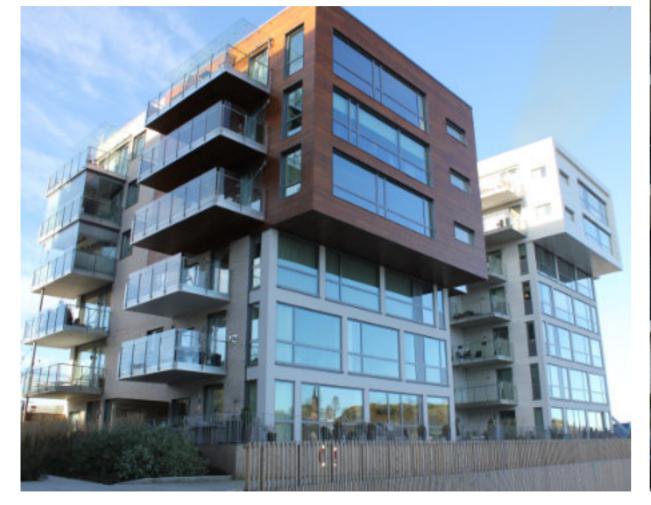

# Kaldnes Brygge

Apartment complex with a fantastic location in the center of Tønsberg, Norway.

| RODUCTS    | Windows, doors and facades                               |
|------------|----------------------------------------------------------|
| STEMS USED | Schüco AWS 90.SI+, Schüco ADS<br>90.SI, Schüco FWS 50.HI |
| OCATION    | Tønsberg, Norway                                         |
| RCHITECT   | Spir Arkitekter AS                                       |
| ONTRACTOR  | WK Entreprenør AS                                        |
| ATE        | 2016                                                     |