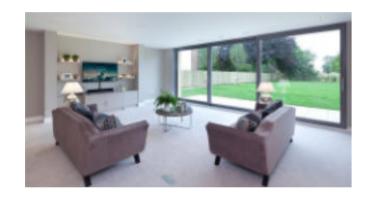

## Private House

Large and exclusive private house in Oxford. We supplied all windows, doors and sliding doors in aluminum. The largest sliding door has a width of 5.8 meters.