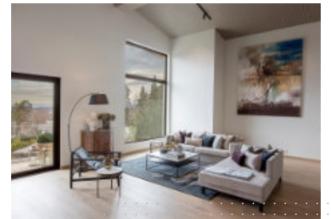

## Private House

Large and exclusive private house in Oxford. We supplied all windows, doors and sliding doors in aluminum. The largest sliding door has a width of 5.8 meters.