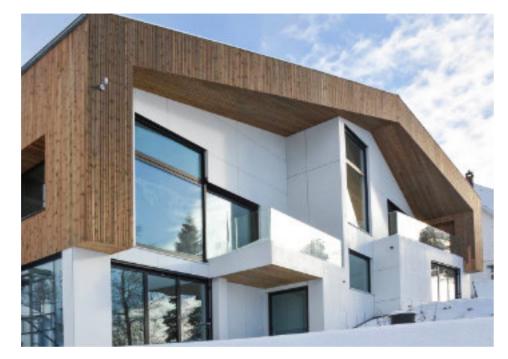

# Villa Faun

Four exclusive apartments outside Oslo. The building is beautifully designed with state of the art solutions.

| PRODUCTS     | Windows, doors, bi-folding doors, sliding doors and facades                                    |
|--------------|------------------------------------------------------------------------------------------------|
| SYSTEMS USED | Schüco AWS 70.HI, Schüco ADS<br>70.HI, Schüco ASS 70 FD, Schüco<br>ASS 70.HI, Schüco FWS 50.HI |
| LOCATION     | Oslo, Norway                                                                                   |
| ARCHITECT    | Various Architects AS                                                                          |
| CONTRACTOR   | Ansnes Entreprenør AS                                                                          |
| DATE         | 2017                                                                                           |