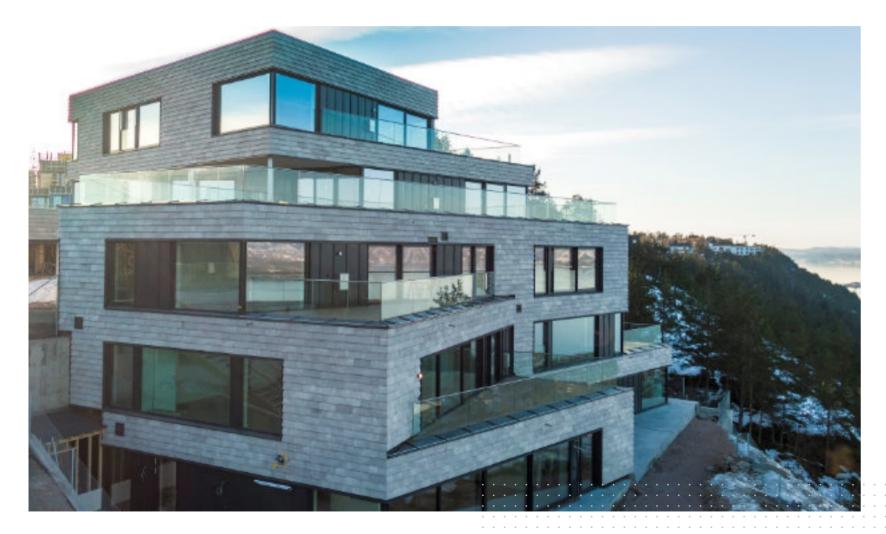

# Villa Faun

Four exclusive apartments outside Oslo. The building is beautifully designed with state of the art solutions.

| PRODUCTS     | Windows, doors, bi-folding doors, sliding doors and facades                                    |
|--------------|------------------------------------------------------------------------------------------------|
| SYSTEMS USED | Schüco AWS 70.HI, Schüco ADS<br>70.HI, Schüco ASS 70 FD, Schüco<br>ASS 70.HI, Schüco FWS 50.HI |
| LOCATION     | Oslo, Norway                                                                                   |
| ARCHITECT    | Various Architects AS                                                                          |
| CONTRACTOR   | Ansnes Entreprenør AS                                                                          |
| DATE         | 2017                                                                                           |