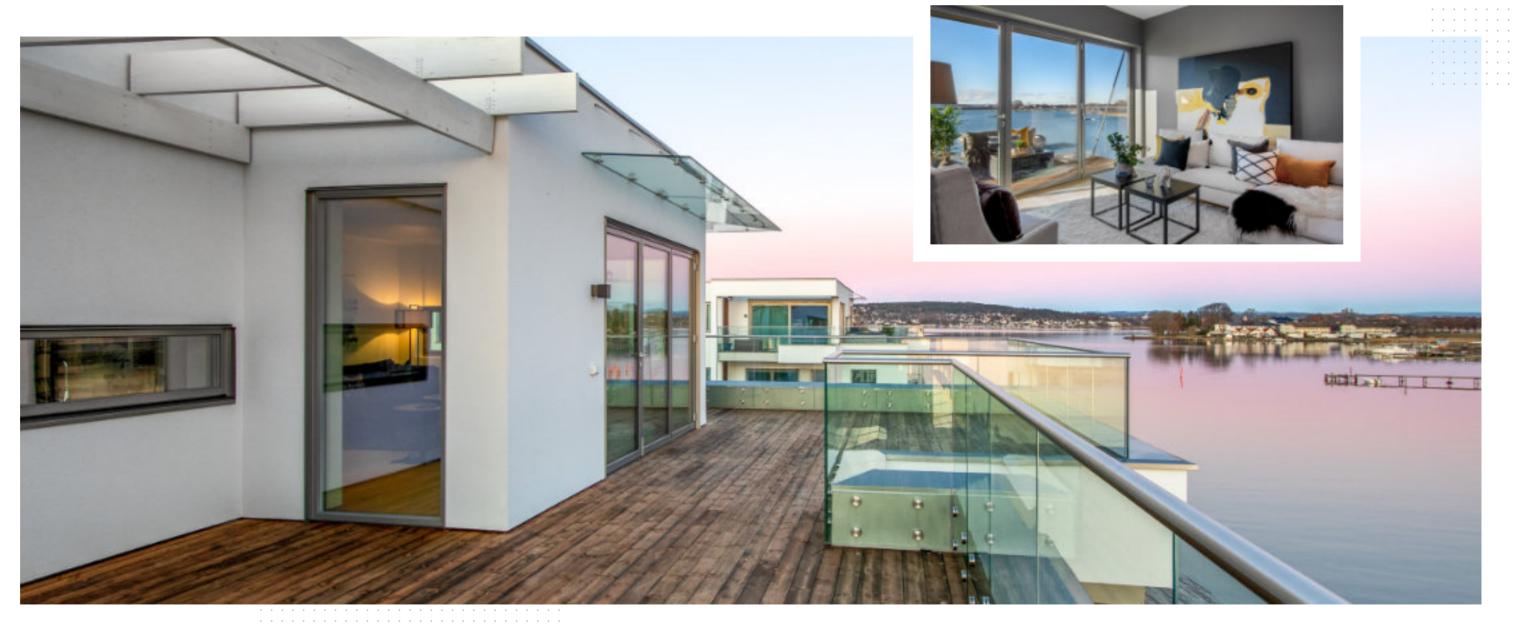

# Husøy Havn

Welcome to Husøy Havn. A project with modern apartments in Tønsberg, where the salty breeze is always close. An impressive living area where you can enjoy wonderful sea views and pleasant outdoor areas.

All apartments are equipped with balconies or terraces, large windows and sliding systems. Our aluminium bi-fold doors with Schüco ASS 70 FD system is an impressive solution for this project.

| PRODUCTS     | Aluminium bi-folding doors |
|--------------|----------------------------|
| SYSTEMS USED | Schüco ASS 70 FD           |
| LOCATION     | Tønsberg, Norway           |
| ARCHITECT    | Spir Arkitekter AS         |
| CONTRACTOR   | Skanska Norge AS           |
| DATE         | 2020                       |