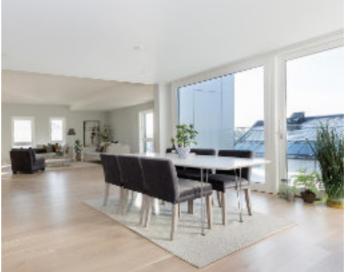

# Husøy Havn

Welcome to Husøy Havn. A project with modern apartments in Tønsberg, where the salty breeze is always close. An impressive living area where you can enjoy wonderful sea views and pleasant outdoor areas.

All apartments are equipped with balconies or terraces, large windows and sliding systems. Our aluminium bi-fold doors with Schüco ASS 70 FD system is an impressive solution for this project.

| PRODUCTS     | Aluminium bi-folding doors |
|--------------|----------------------------|
| SYSTEMS USED | Schüco ASS 70 FD           |
| LOCATION     | Tønsberg, Norway           |
| ARCHITECT    | Spir Arkitekter AS         |
| CONTRACTOR   | Skanska Norge AS           |
| DATE         | 2020                       |