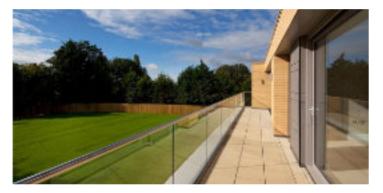

## Private House

Large and exclusive private house in Oxford. We supplied all windows, doors and sliding doors in aluminum. The largest sliding door has a width of 5.8 meters.