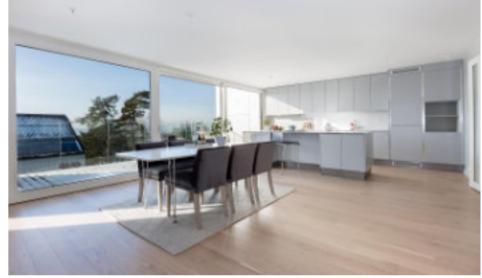

# Husøy Havn

Welcome to Husøy Havn. A project with modern apartments in Tønsberg, where the salty breeze is always close. An impressive living area where you can enjoy wonderful sea views and pleasant outdoor areas.

All apartments are equipped with balconies or terraces, large windows and sliding systems. Our aluminium bi-fold doors with Schüco ASS 70 FD system is an impressive solution for this project.

| PRODUCTS     | Aluminium bi-folding doors |
|--------------|----------------------------|
| SYSTEMS USED | Schüco ASS 70 FD           |
| LOCATION     | Tønsberg, Norway           |
| ARCHITECT    | Spir Arkitekter AS         |
| CONTRACTOR   | Skanska Norge AS           |
| DATE         | 2020                       |