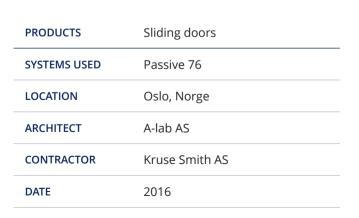

## Private House

Large and exclusive private house in Oxford. We supplied all windows, doors and sliding doors in aluminum. The largest sliding door has a width of 5.8 meters.