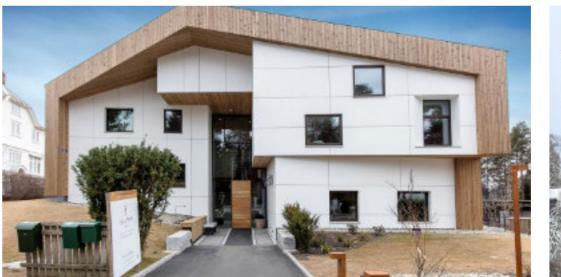

# Private house on Nøtterøy

Schüco ASS 80 FD provides an impressive solution for commercial projects and luxury homes. More comfort, more living space: each door segment folds compactly to create a wide access to the outside.

| PRODUCTS     | Bi-folding doors |
|--------------|------------------|
| SYSTEMS USED | Schüco ASS 80 FD |
| LOCATION     | Nøtterøy, Norway |
| DATE         | 2015             |
|              |                  |